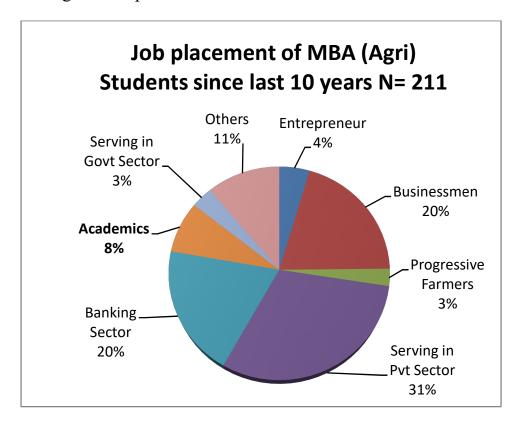

## Job Placement of MBA (Agri) students

## **COLLEGE OF AGRICULTURE, PUNE**

- Established "Alumni Association of MBA (Agri), College of Agriculture, Pune. Regn. No. is Maha/297/Pune dated 27.06.2018, and started its functions from 29.09.2019.
- Job placement of MBA (Agri) Students since last 10 years (N=211)
- No. of Students Pass out from 2008 to 2018 = 247
- Percentage of Job placement = 85.42%

## Job placement of MBA (Agri) Students since last 10 years (N= 211)

| Particular             | Percentage |  |
|------------------------|------------|--|
| Entrepreneur           | 4.58       |  |
| Business               | 20.26      |  |
| Progressive Farmers    | 2.61       |  |
| Serving in Pvt Sector  | 30.72      |  |
| Banking Sector         | 19.61      |  |
| Academicians           | 7.84       |  |
| Serving in Govt Sector | 3.27       |  |
| Others                 | 11.11      |  |
| Total                  | 100.00     |  |